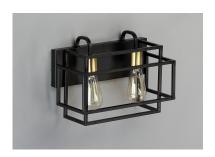

### PRODUCT DESCRIPTION

A geometric design constructed of square steel tubing that is finished in a Matte Black and accented with Satin Brass. Add a Vintage bulb for a Restoration look or a Globe lamp for a Contemporary approach. Whatever design you desire this collection will make it happen at a price that will make you smile.

#### FINISHES OPTION

Black / Satin Brass (BKSBR)