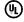

### PRODUCT DESCRIPTION

A geometric design constructed of square steel tubing that is finished in a Matte Black and accented with Satin Brass. Add a Vintage bulb for a Restoration look or a Globe lamp for a Contemporary approach. Whatever design you desire this collection will make it happen at a price that will make you smile.

#### **MEASUREMENTS**

DIMENSION : 14.25" W x 10" H x 7" Ext **BACK PLATE** : 14.25" W x 4.75" H x 3.75" HCO

HANGING WEIGHT : 4.41 lb

**LAMPING** 

INPUT VOLTAGE : 120V

: 2 x 60W Incandescent E26 Medium , 120W Total **BULB** 

#### FINISHES OPTION

Black / Satin Brass (BKSBR)

### MATERIAL

Steel