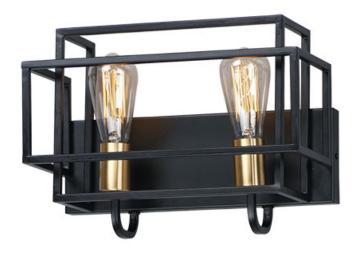

### PRODUCT DESCRIPTION

A geometric design constructed of square steel tubing that is finished in a Matte Black and accented with Satin Brass. Add a Vintage bulb for a Restoration look or a Globe lamp for a Contemporary approach. Whatever design you desire this collection will make it happen at a price that will make you smile.

#### FINISHES OPTION

Black / Satin Brass (BKSBR)