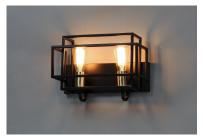

### PRODUCT DESCRIPTION

A geometric design constructed of square steel tubing that is finished in a Matte Black and accented with Satin Brass. Add a Vintage bulb for a Restoration look or a Globe lamp for a Contemporary approach. Whatever design you desire this collection will make it happen at a price that will make you smile.