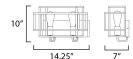

#### **MEASUREMENTS**

DIMENSION : 14.25" W x 10" H x 7" Ext **BACK PLATE** : 14.25" W x 4.75" H x 3.75" HCO

HANGING WEIGHT : 4.41 lb

**LAMPING** 

INPUT VOLTAGE : 120V

: 2 x 60W Incandescent E26 Medium , 120W Total **BULB** 